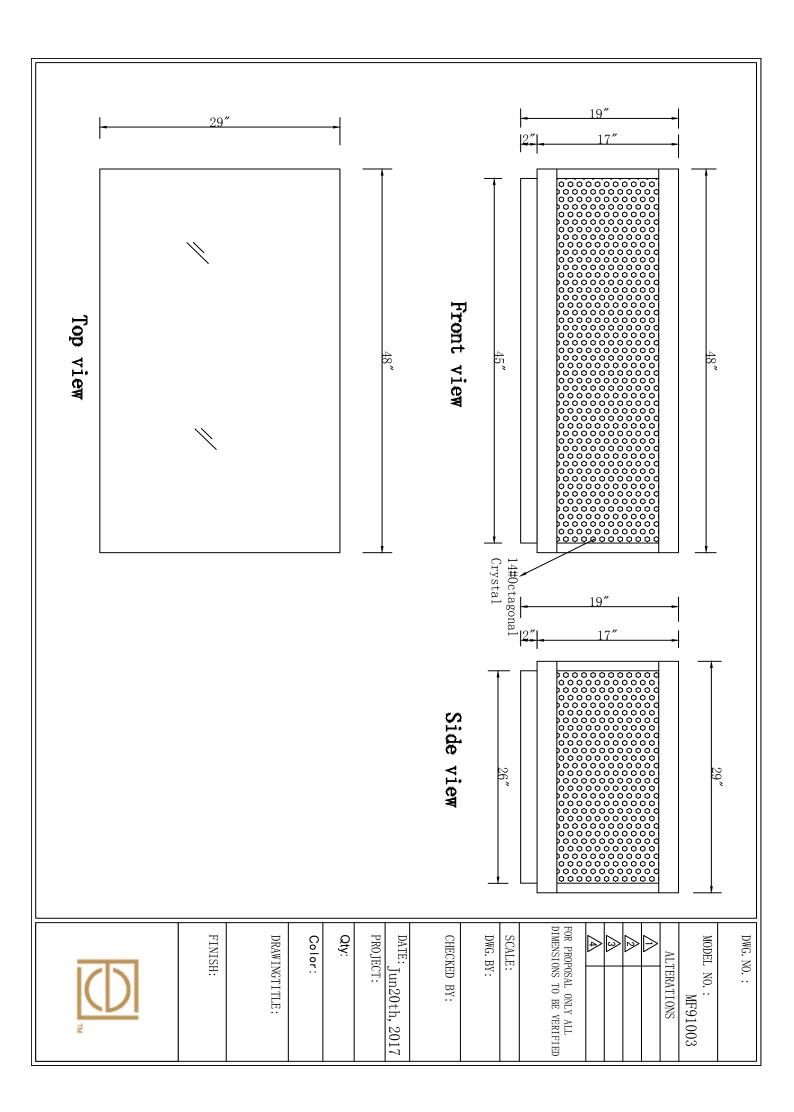

| Abode s         MEDITOD         Does included         AND         Early Room Record         CARRY ROOM RECORD         AND         Early Room Record         CARRY ROOM RECORD         AND         Early Room Record         AND         Ear                                                                                                                                                                                                                                                                                                                                                                                                                                                                                                                                                                                                                                                                                                | N/A | # of faucet holes                  | N/A  | Drawer Interior<br>Width<br>(IN)                | N/A       | Door Knob Model                  | NO           | glass top tempered      | 0            | Number of Shelves       |
|--------------------------------------------------------------------------------------------------------------------------------------------------------------------------------------------------------------------------------------------------------------------------------------------------------------------------------------------------------------------------------------------------------------------------------------------------------------------------------------------------------------------------------------------------------------------------------------------------------------------------------------------------------------------------------------------------------------------------------------------------------------------------------------------------------------------------------------------------------------------------------------------------------------------------------------------------------------------------------------------------------------------------------------------------------------------------------------------------------------------------------------------------------------------------------------------------------------------------------------------------------------------------------------------------------------------------------------------------------------------------------------------------------------------------------------------------------------------------------------------------------------------------------------------------------------------------------------------------------------------------------------------------------------------------------------------------------------------------------------------------------------------------------------------------------------------------------------------------------------------------------------------------------------------------------------------------------------------------------------------------------------------------------------------------------------------------------------------------------------------------------|-----|------------------------------------|------|-------------------------------------------------|-----------|----------------------------------|--------------|-------------------------|--------------|-------------------------|
| Left Priority  Clear  C | N/A | sink type                          | N/A  | Drawers Interior<br>Height<br>(IN)              | N/A       | Drawer Handle<br>designs         | Clear mirror | table top finish        | NO           | Shelves                 |
| MFS1003         Doors included         No         Isable top maximum<br>weight(bas)         668,85         saffley step         NA         Dawer Inheror<br>Digith           Clear         Number of Doors         0         Table sealing<br>separaby         NA         661 fined drawers         NA         Cabbral Inheror<br>(DIX)           Ves         Finished Back         NO         upholstery color<br>upholstery color         NA         drawer global<br>consistion         NA         cabred inheror<br>(DIX)           Lober Minory         Hordware finish         NA         upholstery color<br>(IN)         NA         drawer global<br>consistion         NA         cabred inheror<br>(IX)           MDP         Product Depth<br>(IX)         Age         base material         NA         drawer dividers         NA         leg depth<br>(IX)           NA         Product Depth<br>(IX)         1g**         base material         NB         Drawer dividers         NA         leg depth           NA         Product Depth<br>(IX)         1g**         base material         NB         Drawer dividers         NA         leg depth           NA         Product Depth<br>(IX)         1g**         base material         NB         Shinger         NB         Bell bearing<br>                                                                                                                                                                                                                                                                                                                                                                                                                                                                                                                                                                                                                                                                                                                                                                                                               | N/A | false drawers?                     | YES  | California<br>Proposition 65<br>waming required | N/A       | adjustable shelves               | 29"          | table top width<br>(IN) | N/A          | Drawer Model            |
| MF91033 Doors included NO lable top maximum edules seating weightba) leaders with pattern of Doors included NO lable top maximum leaders with maximum lable top maximum leaders with maximum lable top maximum lab | N/A | door thickness                     | CARB | Any certification?                              | N/A       | shelf material                   | Small Parcel | Shipping Type           | N/A          | Drawer Height<br>(IN)   |
| MF91003 Doors included No base material NA Packager HEIGHT 228" by Shape of Laber of Doors included NA Down interior of Doors included NA Doors included NA NA Down interior NA Down included NA NA Down interior NA Down included NA                                                                                                                                                                                                                                                                                                                                                                                                                                                                                                                                                                                                                                                                                                                                                                                                                                                                                                                                                                                                                                                                                                                                                                                                                                                                                                                                                                                                                                                                                                                                                         | N/A | armoires: mirror<br>dimensions     | N/A  | Shelf thickness                                 | NO        | lift top                         | 163.2LBS     | Product<br>Weight(lbs)  | N/A          | Drawer Depth<br>(IN)    |
| Miregroom Doors included NO table top maximum earlier seaffley stop NiA Depth Depth Crisis Clear Number of Doors of Laber seaffing NiA feet lined drawers glide visiting the pattern NiA Cashinet Interior Clear Mirror Product Width 4gr Depth NiA Cashinet Interior Clear Mirror Assembly NiA upholstery color NiA drawer glide NiA drawer glide NiA drawer glide NiA depth (1X) NiA Assembly NiA Upholstery pattern NiA drawer glide NiA drawer glide NiA drawer glide NiA depth (1X) NiA Assembly NiA 2gr Dowder national NiA drawer dividers NiA leg height (1X) NiA Product Depth 2gr Dowder coaled NiA Grawer interior NiA leg width (1X) NiA                                                                                                                                                                                                                                                                                                                                                                                                                                                                                                                                                                                                                                                                                                                                                                                                                                                                                                                                                                                                                                                                                                                                                                                                                                                                                                                                                                                                                                       | N/A | Armoires: hooks                    | N/A  | shelf depth<br>(IN)                             | Rectangle | shape of top                     | 187.3LBS     | Package<br>Weight(lbs)  | N/A          | Drawer Width<br>(IN)    |
| MEGOSS Included No. base material No. bellass saffey stop No. No. Copin interior Chear Minror of Doors included No. Registery color No. No. Chear Minror No. No. Copin interior Chear Minror Reacks No. No. Copin interior Chear Minror Reacks No. No. Copin interior Chear Minror No. Registery color No. No. Copin interior Chear Minror No. Registery color No. No. Copin interior No. No. No. Copin interior No. No. Copin interior No. No. Registery color No. No. Registery color No. No. Registery color No. No. Copin interior No. No. Registery color No. No. Registery color No. no. No. No. No. Registery color no. No. No. No. Registery color no. No. No. No. No. No. No. No. Registery color no. N                                                                                                                                                                                                                                                                                                                                                                                                                                                                                                                                                                                                                                                                                                                                                                                                       | N/A | Armoires: ring<br>slots            | N/A  | shelf width<br>(IN)                             | N/A       | tip over restraint<br>strap      | 24.2"        | Packaged HEIGHT<br>(IN) | N/A          | Drawer railing          |
| MF91003 Doors included NO boors of Doors NO Depth Weight(bs) NO Relative of Doors NO Relative of | N/A | leg design                         | N/A  | shelf height<br>(IN)                            | MDF       | wood species                     | 33.5"        | Packaged WIDTH<br>(IN)  | N/A          | Joinery Type            |
| MF91003 Doors included NO labble top maximum edght(bs) NIA saftey stop NIA saftey stop NIA Drawer Interior (1) NIA Clear (1) NIA Product Medith (1) NIA (1) NI | NO  | stackable                          | 0    | Number of cabinets                              | Mirror    | top material                     | 52.8"        | Package LENGTH<br>(IN)  | N/A          | Number of Drawers       |
| MF91003 Doors included NO table top maximum definition on table top maximum weight(bs) Robers seating Number of Doors (N) Rinished Back NO Upholstery color NIA drawer glide width (N) Product Worth Assembly NO Cushion material NIA drawer glide NIA drawer glide NIA drawer glide NIA drawer glide NIA depth (IN)  MDF Product Worth As* base finish Silver Drawer dividers NIA leg width (IN)  Product Worth 29° Product Depth No Ball Bearing NIA leg width (IN)  Product Depth (IN) 29° Powder coated No Ball Bearing NIA leg width (IN)                                                                                                                                                                                                                                                                                                                                                                                                                                                                                                                                                                                                                                                                                                                                                                                                                                                                                                                                                                                                                                                                                                                                                                                                                                                                                                                                                                                                                                                                                                                                                                                 | NO  | gloss finish                       | N/A  | soft close drawer<br>glides                     | MDF       | base material                    | 19"          | Product Height<br>(IN)  | NO           | Drawers Included        |
| ME91003 Doors included NO lable top maximum weight(bs) 66LBS saftey stop NIA Drawer Interior weight(bs) NO lable top maximum weight(bs) NIA felt lined drawers NIA longer Interior (IN)  Table: seating NIA felt lined drawers NIA longer Interior NIA depth (IN)  Table: seating NIA felt lined drawers NIA cabinet interior width (IN)  NO cushion material NIA drawer glide extension NIA leg width (IN)  MDF Product Width 48" base finish Sliver Drawer interior NIA leg width (IN)                                                                                                                                                                                                                                                                                                                                                                                                                                                                                                                                                                                                                                                                                                                                                                                                                                                                                                                                                                                                                                                                                                                                                                                                                                                                                                                                                                                                                                                                                                                                                                                                                                       | N/A | leg depth<br>(IN)                  | N/A  | Ball Bearing<br>Glides                          | No        | powder coated<br>finish          | 29"          | Product Depth<br>(IN)   | MDF          | Solid wood construction |
| MF91003  Doors included  NO  table top maximum weight(bs)  66LBS  Saftey stop NIA  Drawer Interior Lear Number of Doors O  Table: seating capacity NIA  Table: seating capacity NIA  Person  Table: seating All  Table: seating All  All  Table: seating All  All  All  Table: seating All  NIA  Drawer Interior NIA  All  Drawer Interior All  All  All  All  Drawer Interior All  All  All  All  All  Drawer Interior All  All  All  All  Drawer Interior All  All  All  All  All  All  All  Al                                                                                                                                                                                                                                                                                                                                                                                                                                                                                                                                                                                                                                                                            | N/A | leg width<br>(IN)                  | N/A  | Drawer Interior<br>finish                       | Silver    | base finish                      | 48"          | Product Width<br>(IN)   | MDF          | Frame material          |
| MF91003  Doors included  NO  table top maximum weight((bs))  Clear  Number of Doors  O  Table: seating capacity  N/A  Felt lined drawers  N/A  drawer glide extension  N/A  Clear Mirror  Hardware finish  N/A  Upholstery pattern  N/A  Upholstery pattern  N/A  Clear Mirror  N/A  Clear Mirror  N/A  Cabinet interior Alix  Cabinet interior depth (IN)  Cabinet interior depth (IN)  Cabinet interior depth (IN)  Cabinet interior depth (IN)                                                                                                                                                                                                                                                                                                                                                                                                                                                                                                                                                                                                                                                                                                                                                                                                                                                                                                                                                                                                                                                                                                                                                                                                                                                                                                                                                                                                                                                                                                                                                                                                                                                                              | N/A | leg height<br>(IN)                 | N/A  | drawer dividers                                 | N/A       | cushion material                 | NO           | Assembly                | Yes          | Beveled glass           |
| MF91003  Doors included  NO  table top maximum weight(lbs)  66LBS  saftey stop N/A  felt lined drawers N/A  cabinet interior width (IN)  Yes  Finished Back NO  upholstery color N/A  prawer Interior N/A  felt lined drawers N/A  drawer glide extension N/A  cabinet interior depth (IN)                                                                                                                                                                                                                                                                                                                                                                                                                                                                                                                                                                                                                                                                                                                                                                                                                                                                                                                                                                                                                                                                                                                                                                                                                                                                                                                                                                                                                                                                                                                                                                                                                                                                                                                                                                                                                                     | N/A | cabinet interior<br>height<br>(IN) | N/A  | drawer glide<br>material                        | N/A       | upholstery pattern               | N/A          | Hardware finish         | Clear Mirror | Mirror type             |
| MF91003 Doors included NO table top maximum weight(bs) 86LBS saftey stop N/A Depth (IN)  Clear Number of Doors 0 Table: seating capacity N/A Table: seating (IN)                                                                                                                                                                                                                                                                                                                                                                                                                                                                                                                                                                                                                                                                                                                                                                                                                                                                                                                                                                                                                                                                                                                                                                                                                                                                                                                                                                                                                                                                                                                                                                                                                                                                                                                                                                                                                                                                                                                                                               | N/A | cabinet interior depth             | N/A  | drawer glide<br>extension                       | N/A       | upholstery color                 | NO           | Finished Back           | Yes          | Hand Painted            |
| MF91003 Doors included NO weight(lbs) table top maximum 66LBS saftey stop N/A Depth (IN)                                                                                                                                                                                                                                                                                                                                                                                                                                                                                                                                                                                                                                                                                                                                                                                                                                                                                                                                                                                                                                                                                                                                                                                                                                                                                                                                                                                                                                                                                                                                                                                                                                                                                                                                                                                                                                                                                                                                                                                                                                       | N/A | cabinet interior<br>width<br>(IN)  | N/A  | felt lined drawers                              | N/A       | Table: seating<br>capacity       | 0            | Number of Doors         | Clear        | Finish                  |
|                                                                                                                                                                                                                                                                                                                                                                                                                                                                                                                                                                                                                                                                                                                                                                                                                                                                                                                                                                                                                                                                                                                                                                                                                                                                                                                                                                                                                                                                                                                                                                                                                                                                                                                                                                                                                                                                                                                                                                                                                                                                                                                                | N/A | Drawer Interior<br>Depth<br>(IN)   | N/A  | saftey stop                                     | 66LBS     | table top maximum<br>weight(lbs) | NO           | Doors included          | MF91003      | Model #                 |